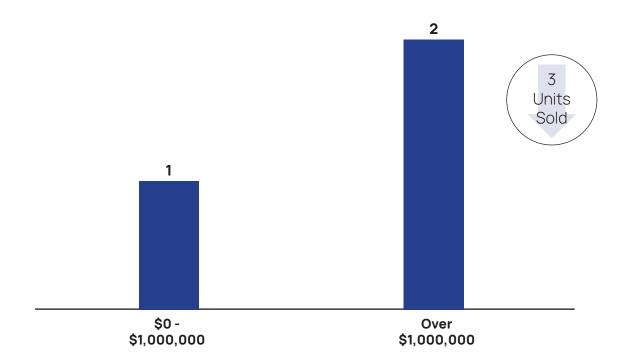

## West Shore Lake Tahoe 2024 Year-End Market Report

Condos I Townhomes Sold

| Condos I Townhomes                    | 2024        | 2023        | Change % |
|---------------------------------------|-------------|-------------|----------|
| Median Sales Price                    | \$3,525,000 | \$3,675,000 | (4.1%)   |
| Average List Price                    | \$2,746,666 | \$2,660,800 | 3.2%     |
| Average Sold Price                    | \$2,754,667 | \$2,812,400 | (2.1%)   |
| Average Days on Market                | 27          | 50          | (46.0%)  |
| Highest Sold Price                    | \$4,050,000 | \$4,627,000 | (12.5%)  |
| Lowest Sold Price                     | \$689,000   | \$835,000   | (17.5%)  |
| Properties Sold                       | 3           | 5           | (40.0%)  |
| Average Sold Price to Last List Price | 100%        | 105.7%      | (5.4%)   |
| Average Cost Per Sq Ft                | \$966       | \$1,150     | (16.0%)  |

Information gathered from TSMLS 1/4/2025

Alison Elder 530.582.8103 alison@eldergrouptahoe.com eldergrouptahoe.com CA DRE #01399851