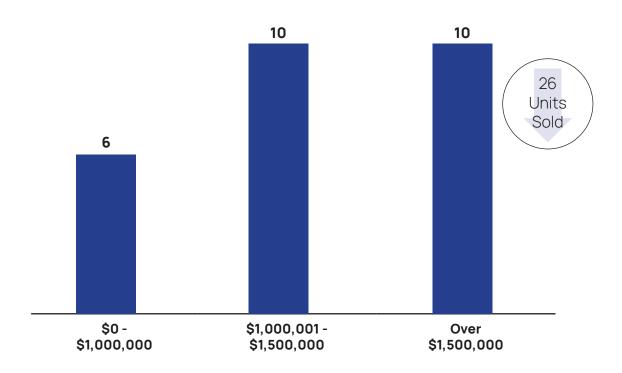

## West Shore Lake Tahoe 2024 Year-End Market Report

Single Family Homes Sold

| Single Family Homes                   | 2024        | 2023         | Change % |
|---------------------------------------|-------------|--------------|----------|
| Median Sales Price                    | \$1,370,000 | \$1,055,000  | 29.9%    |
| Average List Price                    | \$1,632,231 | \$1,448,359  | 6.6%     |
| Average Sold Price                    | \$1,581,019 | \$1,393,377  | 26.9%    |
| Average Days on Market                | 42          | 42           | 0        |
| Highest Sold Price                    | \$3,400,000 | \$10,000,000 | (66.0%)  |
| Lowest Sold Price                     | \$700,000   | \$520,000    | 34.6%    |
| Properties Sold                       | 26          | 113          | (77.0%)  |
| Average Sold Price to Last List Price | 96.8%       | 97.4%        | (0.6%)   |
| Average Cost Per Sq Ft                | \$740       | \$794        | (6.8%)   |

Information gathered from TSMLS 1/4/2025

Alison Elder 530.582.8103 alison@eldergrouptahoe.com eldergrouptahoe.com CA DRE #01399851