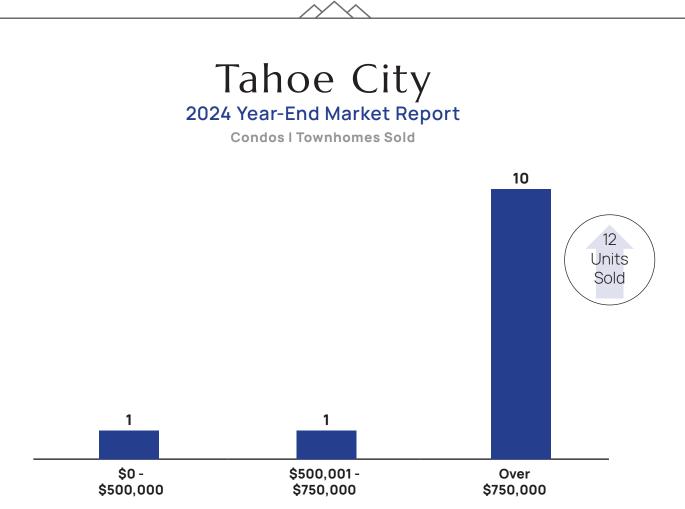

Information gathered from TSMLS 1/4/2025

Alison Elder 530.582.8103 alison@eldergrouptahoe.com eldergrouptahoe.com CA DRE #01399851

| Condos I Townhomes                    | 2024        | 2023        | Change % |
|---------------------------------------|-------------|-------------|----------|
| Median Sales Price                    | \$1,345,000 | \$1,305,000 | 3.1%     |
| Average List Price                    | \$1,439,500 | \$1,444,000 | (0.3%)   |
| Average Sold Price                    | \$1,400,000 | \$1,373,500 | (1.9%)   |
| Average Days on Market                | 62          | 65          | (4.6%)   |
| Highest Sold Price                    | \$2,350,000 | \$2,690,000 | (12.6%)  |
| Lowest Sold Price                     | \$500,000   | \$485,000   | 3.1%     |
| Properties Sold                       | 12          | 10          | 20.0%    |
| Average Sold Price to Last List Price | 97.3%       | 95.1%       | 2.3%     |
| Average Cost Per Sq Ft                | \$965       | \$882       | 9.4%     |

Information gathered from TSMLS 1/4/2025

Alison Elder 530.582.8103 alison@eldergrouptahoe.com eldergrouptahoe.com CA DRE #01399851