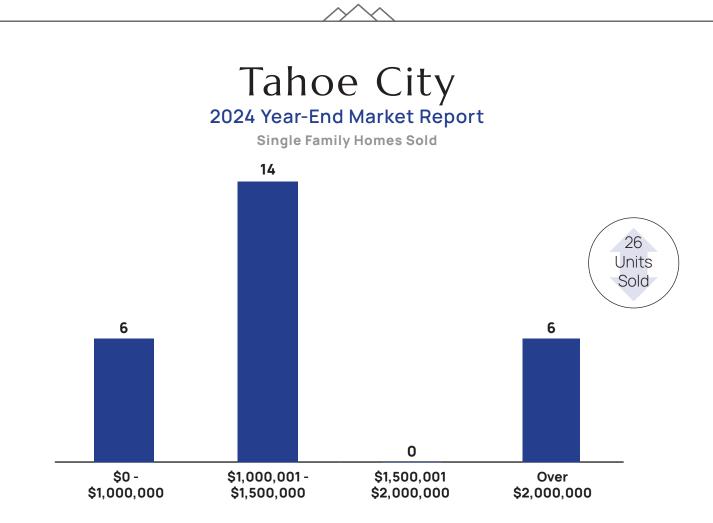

| Single Family Homes                   | 2024        | 2023        | Change % |
|---------------------------------------|-------------|-------------|----------|
| Median Sales Price                    | \$1,370,000 | \$1,800,000 | (23.9%)  |
| Average List Price                    | \$1,623,231 | \$1,948,962 | (16.7%)  |
| Average Sold Price                    | \$1,581,019 | \$1,908,788 | (1.0%)   |
| Average Days on Market                | 42          | 48          | (12.5%)  |
| Highest Sold Price                    | \$3,400,000 | \$5,000,000 | (32.8%)  |
| Lowest Sold Price                     | \$700,000   | \$720,000   | (2.8%)   |
| Properties Sold                       | 26          | 26          | 0        |
| Average Sold Price to Last List Price | 96.9%       | 97.9%       | 1.0%     |
| Average Cost Per Sq Ft                | \$740       | \$787       | (6.0%)   |

Information gathered from TSMLS 1/4/2025

Alison Elder 530.582.8103 alison@eldergrouptahoe.com eldergrouptahoe.com CA DRE #01399851

| Condos I Townhomes                    | 2024        | 2023        | Change % |
|---------------------------------------|-------------|-------------|----------|
| Median Sales Price                    | \$1,345,000 | \$1,305,000 | 3.1%     |
| Average List Price                    | \$1,439,500 | \$1,444,000 | (0.3%)   |
| Average Sold Price                    | \$1,400,000 | \$1,373,500 | (1.9%)   |
| Average Days on Market                | 62          | 65          | (4.6%)   |
| Highest Sold Price                    | \$2,350,000 | \$2,690,000 | (12.6%)  |
| Lowest Sold Price                     | \$500,000   | \$485,000   | 3.1%     |
| Properties Sold                       | 12          | 10          | 20.0%    |
| Average Sold Price to Last List Price | 97.3%       | 95.1%       | 2.3%     |
| Average Cost Per Sq Ft                | \$965       | \$882       | 9.4%     |