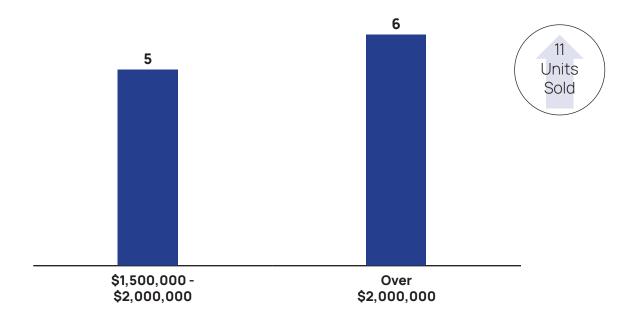

## 2024 Year-End Market Report

**Townhomes Sold** 

| Townhomes                             | 2024        | 2023        | Change % |
|---------------------------------------|-------------|-------------|----------|
| Median Sales Price                    | \$2,047,000 | \$2,050,000 | (0.2%)   |
| Average List Price                    | \$2,132,864 | \$2,200,889 | (3.1%)   |
| Average Sold Price                    | \$2,044,541 | \$2,106,614 | (3.0%)   |
| Average Days on Market                | 67          | 78          | (14.1%)  |
| Highest Sold Price                    | \$2,650,000 | \$2,620,000 | 1.2%     |
| Lowest Sold Price                     | \$1,690,000 | \$1,795,000 | (5.9%)   |
| Properties Sold                       | 11          | 9           | 22.2%    |
| Average Sold Price to Last List Price | 95.0%       | 95.7%       | (0.7%)   |
| Average Cost Per Sq Ft                | \$771       | \$813       | (5.2%)   |