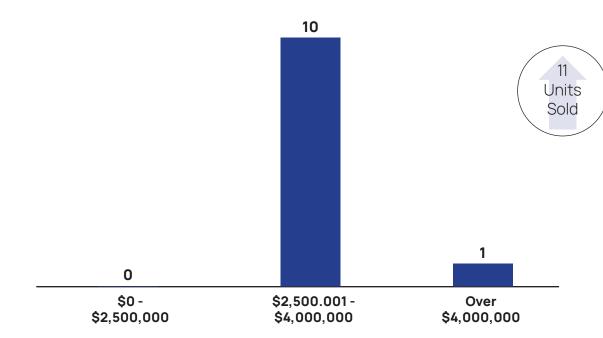

## 2024 Year-End Market Report

Single Family Homes Sold

| Single Family Homes                   | 2024        | 2023        | Change % |
|---------------------------------------|-------------|-------------|----------|
| Median Sales Price                    | \$3,698,000 | \$3,787,000 | (2.4%)   |
| Average List Price                    | \$3,896,182 | \$3,955,000 | (1.5%)   |
| Average Sold Price                    | \$3,768,682 | \$3,793,600 | (0.7%)   |
| Average Days on Market                | 75          | 61          | 23%      |
| Highest Sold Price                    | \$5,300,000 | \$4,500,000 | 17.8%    |
| Lowest Sold Price                     | \$3,100,000 | \$2,525,000 | 22.8%    |
| Properties Sold                       | 11          | 10          | 10.0%    |
| Average Sold Price to Last List Price | 96.7%       | 95.9%       | 0.8%     |
| Average Cost Per Sq Ft                | \$1,024     | \$1,051     | (2.6%)   |