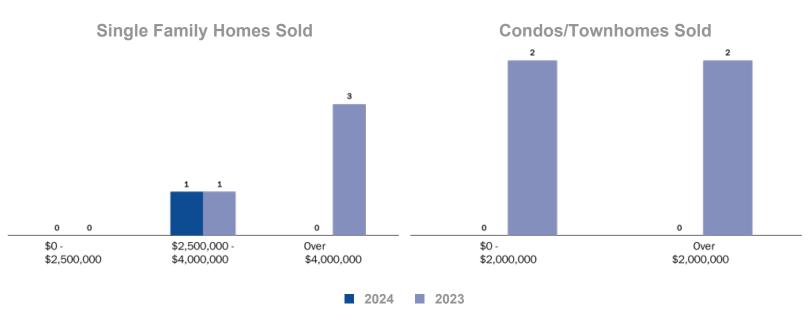

## 2nd Quarter Market Report | Apr 01 - Jun 30 2024 vs 2023

| Single Family Home            | 2024        | 2023        | Change % | Condos/Townhomes              | 2024 | 2023        | Change % |
|-------------------------------|-------------|-------------|----------|-------------------------------|------|-------------|----------|
| Median Sales Price            | \$3,985,000 | \$4,268,500 | (6.6%)   | Median Sales Price            | \$0  | \$1,965,000 | (100.0%) |
| Average List Price            | \$3,985,000 | \$4,360,000 | (8.6%)   | Average List Price            | \$0  | \$2,017,250 | (100.0%) |
| Average Sold Price            | \$3,985,000 | \$4,259,250 | (6.4%)   | Average Sold Price            | \$0  | \$1,961,006 | (100.0%) |
| Average Days on Market        | 13          | 24          | (45.8%)  | Average Days on Market        | 0    | 24          | (97.0%)  |
| Highest Sold Price            | \$3,985,000 | \$4,500,000 | (11.4%)  | Highest Sold Price            | \$0  | \$2,119,025 | (100.0%) |
| Lowest Sold Price             | \$3,985,000 | \$4,000,000 | (0.4%)   | Lowest Sold Price             | \$0  | \$1,795,000 | (100.0%) |
| Properties Sold               | 1           | 4           | (75.0%)  | Properties Sold               | 0    | 4           | (100.0%) |
| Sold Price to Last List Price | 100.0%      | 97.7%       | 2.4%     | Sold Price to Last List Price | 0.0% | 97.2%       | (100.0%) |
| Avg Cost per Square Foot      | \$930       | \$1,106     | (15.9%)  | Avg Cost per Square Foot      | \$0  | \$868       | (100.0%) |