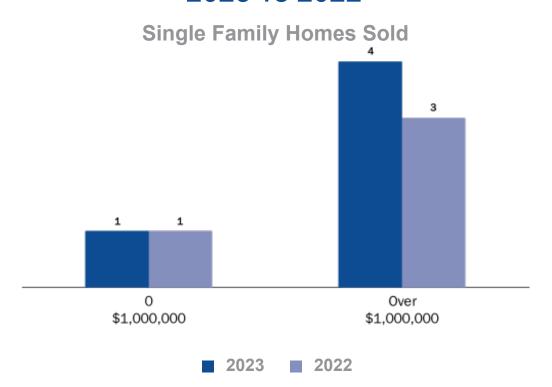

## Year-End Market Report | Jan 01 - Dec 31 2023 vs 2022

| Single Family Home            | 2023        | 2022        | Change % |
|-------------------------------|-------------|-------------|----------|
| Median Sales Price            | \$1,175,000 | \$1,065,000 | 10.3%    |
| Average List Price            | \$1,152,200 | \$1,107,250 | 4.1%     |
| Average Sold Price            | \$1,124,000 | \$1,117,500 | 0.6%     |
| Average Days on Market        | 9           | 15          | (40.0%)  |
| Highest Sold Price            | \$1,200,000 | \$1,365,000 | (12.1%)  |
| Lowest Sold Price             | \$985,000   | \$975,000   | 1.0%     |
| Properties Sold               | 5           | 4           | 25.0%    |
| Sold Price to Last List Price | 97.6%       | 100.9%      | (3.3%)   |
| Avg Cost per Square Foot      | \$573       | \$675       | (15.1%)  |
|                               |             |             |          |