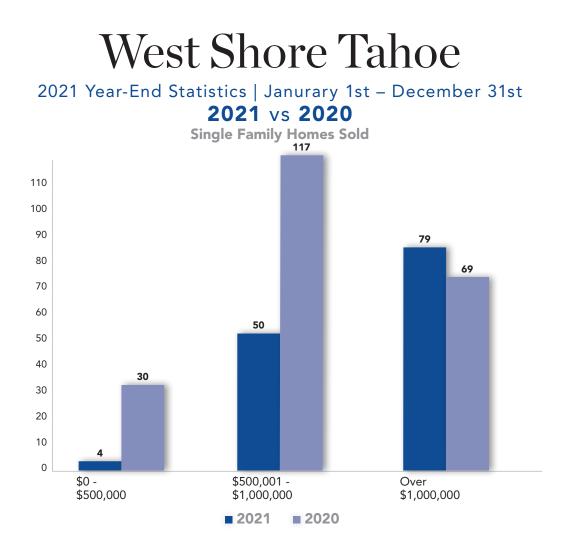

| Single Family Home              | 2021        | 2020        | Change % |
|---------------------------------|-------------|-------------|----------|
| Median Sales Price              | \$1,100,000 | \$765,000   | 43.8%    |
| Average List Price              | \$1,319,805 | \$1,006,200 | 31.2%    |
| Average Sold Price              | \$1,346,565 | \$999,853   | 34.7%    |
| Average Days on Market          | 32          | 54          | (40.7%)  |
| Highest Sold Price              | \$7,900,000 | \$4,886,000 | 61.7%    |
| Lowest Sold Price               | \$386,500   | \$275,000   | 40.5%    |
| Properties Sold                 | 129         | 202         | (36.1%)  |
| % Sold Price to Last List Price | 102.0%      | 99.4%       | 2.7%     |