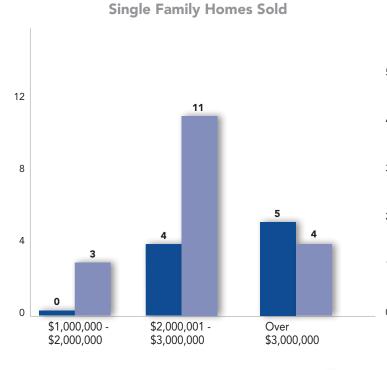

## 2021 Year-End Statistics | January 1st – December 31st 2021 vs 2020

5 5 4 4 3 2 1 1 0 0 n 0 \$500,000 -\$1,000,001 -Over \$1,000,000 \$1,500,000 \$1,500,000

**Condos/Townhomes Sold** 

**2020 2020** 

| Single Family Home              | 2021        | 2020        | Change % |
|---------------------------------|-------------|-------------|----------|
| Median Sales Price              | \$3,118,000 | \$2,612,500 | 19.3%    |
| Average List Price              | \$3,188,111 | \$1,977,000 | 61.3%    |
| Average Sold Price              | \$3,155,777 | \$1,855,000 | 70.1%    |
| Average Days on Market          | 57          | 87          | (34.5%)  |
| Highest Sold Price              | \$4,450,000 | \$3,750,000 | 18.7%    |
| Lowest Sold Price               | \$2,100,000 | \$1,855,000 | 13.2%    |
| Properties Sold                 | 9           | 18          | (50.0%)  |
| % Sold Price to Last List Price | 99.0%       | 93.8%       | 5.5%     |