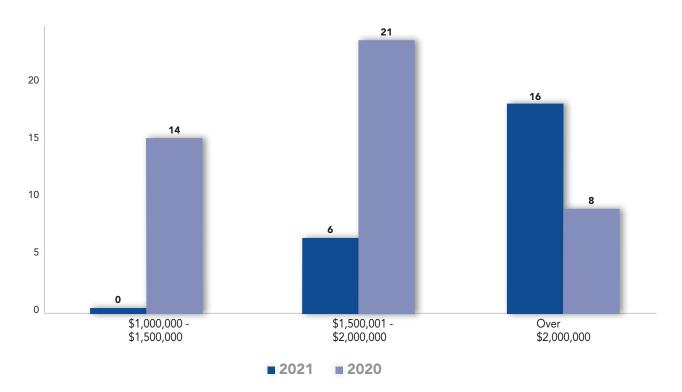

## Gray's Crossing

2021 Year-End Statistics | January 1st - December 31st **2021** vs **2020** 

**Single Family Homes Sold** 

| Single Family Home              | 2021           | 2020        | Change % |
|---------------------------------|----------------|-------------|----------|
| Median Sales Price              | \$2,425,000    | \$1,695,000 | 43.1%    |
| Average List Price              | \$2,353,608    | \$1,745,283 | 34.9%    |
| Average Sold Price              | \$2,367,570.00 | \$1,737,490 | 36.3%    |
| Average Days on Market          | 27             | 65          | (58.5%)  |
| Highest Sold Price              | \$3,200,000    | \$3,141,592 | 1.9%     |
| Lowest Sold Price               | \$1,500,000    | \$1,150,000 | 30.4%    |
| Properties Sold                 | 23             | 43          | (46.5%)  |
| % Sold Price to Last List Price | 100.59%        | 99.6%       | 1.0%     |