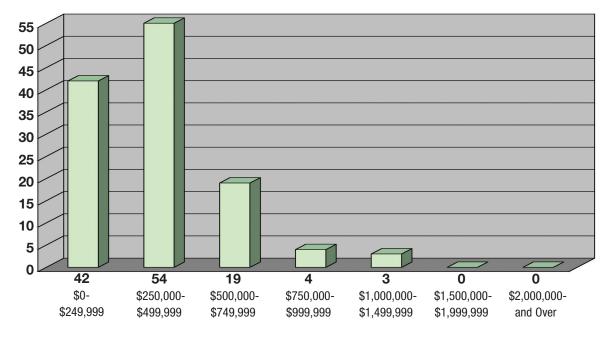

# South Lake Tahoe

2013 FIRST QUARTER STATISTICS

## January 1 - March 31

## UNITS SOLD IN FIRST QUARTER 2013



## 2013 vs 2012 OVERALL MARKET STATISTICS

#### SINGLE FAMILY

\$44,257,054

\$309,950

\$362,763

2013

122

119

3

2012

128

125

3

\$37,716,868

\$220,675

\$294,663

### CONDOS

#### SOUTH LAKE TAHOE

Volume

Median Price

**Average Price** 

Units Under \$1 Mil

Units Over \$1 Mil

Units

| %   |                   | 2013        | 2012        | %    |
|-----|-------------------|-------------|-------------|------|
| 17% | Volume            | \$4,542,381 | \$2,736,000 | 66%  |
| -5% | Units             | 16          | 12          | 33%  |
| 40% | Median Price      | \$220,000   | \$228,125   | -4%  |
| 23% | Average Price     | \$283,899   | \$228,000   | 25%  |
| -5% | Units Under \$500 | 15          | 12          | 25%  |
| 0%  | Units Over \$500  | 1           | 0           | 100