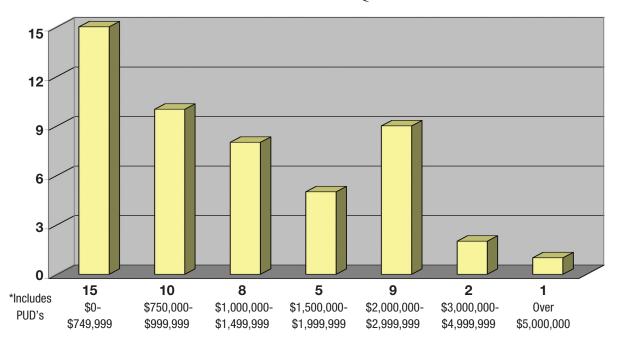

## UNITS SOLD IN FIRST QUARTER 2013

## 2013 vs 2012 OVERALL MARKET STATISTICS

| INCLINE VILLAGE     |              |              |      |  |
|---------------------|--------------|--------------|------|--|
|                     | 2013         | 2012         | %    |  |
| Volume              | \$70,814,147 | \$35,912,400 | 97%  |  |
| Units               | 51           | 36           | 42%  |  |
| Median Price        | \$960,000    | \$662,500    | 45%  |  |
| Average Price       | \$1,388,513  | \$997,556    | 39%  |  |
| Units Under \$1 Mil | 27           | 26           | 4%   |  |
| Units Over \$1 Mil  | 24           | 10           | 140% |  |