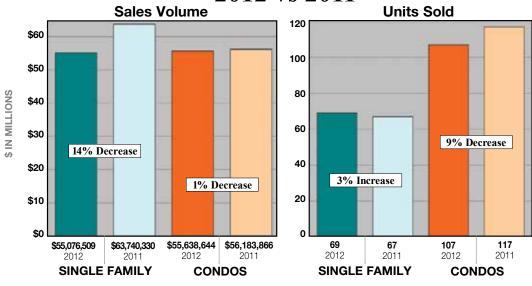

#### 2012 vs 2011

**SINGLE FAMILY** 

**CONDOS** 

| NORTH SHORE SKI AREAS TOTALS |              |              |      |
|------------------------------|--------------|--------------|------|
|                              | 2012         | 2011         | %    |
| Volume                       | \$55,076,509 | \$63,740,330 | -14% |
| Units                        | 69           | 67           | 3%   |
| Median Price                 | \$615,000    | \$700,000    | -12% |
| Average Price                | \$798,210    | \$951,348    | -16% |
| Units Under \$1 Mil          | 53           | 46           | 15%  |
| Units Over \$1 Mil           | 16           | 21           | -24% |

|                   | 2012         | 2011         | %    |
|-------------------|--------------|--------------|------|
| Volume            | \$55,638,644 | \$56,183,866 | -1%  |
| Units             | 107          | 117          | -9%  |
| Median Price      | \$335,000    | \$375,000    | -11% |
| Average Price     | \$519,987    | \$480,203    | 8%   |
| Units Under \$500 | 77           | 89           | -13% |
| Units Over \$500  | 30           | 28           | 7%   |