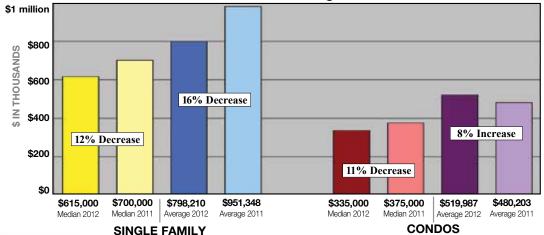

#### **Median & Average Price**

Information gathered from Tahoe Sierra MLS 12/31/2012

Clisa

Alison Elder
Tahoe@AlisonElder.com
ElderGroupTahoeRealEstate.com

Elder Group

Office 530.582.8103 Fax 530.579.8377

| NORTH SHORE SKI AREAS TOTALS |              |              |      |
|------------------------------|--------------|--------------|------|
|                              | 2012         | 2011         | %    |
| Volume                       | \$55,076,509 | \$63,740,330 | -14% |
| Units                        | 69           | 67           | 3%   |
| Median Price                 | \$615,000    | \$700,000    | -12% |
| Average Price                | \$798,210    | \$951,348    | -16% |
| Units Under \$1 Mil          | 53           | 46           | 15%  |
| Units Over \$1 Mil           | 16           | 21           | -24% |

|                   | 2012         | 2011         | %    |
|-------------------|--------------|--------------|------|
| Volume            | \$55,638,644 | \$56,183,866 | -1%  |
| Units             | 107          | 117          | -9%  |
| Median Price      | \$335,000    | \$375,000    | -11% |
| Average Price     | \$519,987    | \$480,203    | 8%   |
| Units Under \$500 | 77           | 89           | -13% |
| Units Over \$500  | 30           | 28           | 7%   |