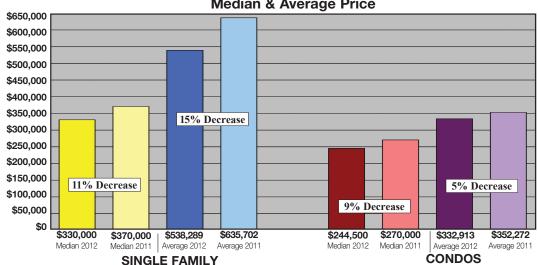

#### TOTAL-LAKEWIDE

|                     | 2012          | 2011          | %    |
|---------------------|---------------|---------------|------|
| Volume              | \$526,985,297 | \$454,526,751 | 16%  |
| Units               | 979           | 715           | 37%  |
| Median Price        | \$330,000     | \$370,000     | -11% |
| Average Price       | \$538,289     | \$635,702     | -15% |
| Units Under \$1 Mil | 883           | 643           | 37%  |
| Units Over \$1 Mil  | 96            | 72            | 33%  |

|                   | 2012         | 2011         | %    |
|-------------------|--------------|--------------|------|
| Volume            | \$82,229,523 | \$71,863,402 | 14%  |
| Units             | 247          | 204          | 21%  |
| Median Price      | \$244,500    | \$270,000    | -9%  |
| Average Price     | \$332,913    | \$352,272    | -5%  |
| Units Under \$500 | 211          | 164          | 29%  |
| Units Over \$500  | 36           | 40           | -10% |