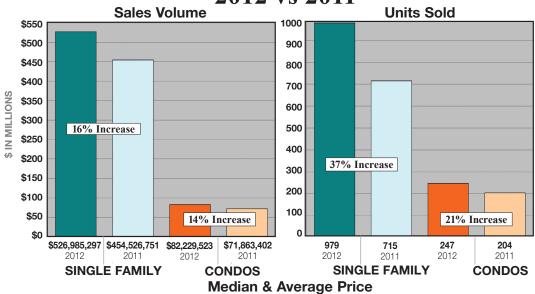

#### TOTAL-LAKEWIDE

|                     | 2012          | 2011          | %    |
|---------------------|---------------|---------------|------|
| Volume              | \$526,985,297 | \$454,526,751 | 16%  |
| Units               | 979           | 715           | 37%  |
| Median Price        | \$330,000     | \$370,000     | -11% |
| Average Price       | \$538,289     | \$635,702     | -15% |
| Units Under \$1 Mil | 883           | 643           | 37%  |
| Units Over \$1 Mil  | 96            | 72            | 33%  |

|                   | 2012         | 2011         | %    |
|-------------------|--------------|--------------|------|
| Volume            | \$82,229,523 | \$71,863,402 | 14%  |
| Units             | 247          | 204          | 21%  |
| Median Price      | \$244,500    | \$270,000    | -9%  |
| Average Price     | \$332,913    | \$352,272    | -5%  |
| Units Under \$500 | 211          | 164          | 29%  |
| Units Over \$500  | 36           | 40           | -10% |