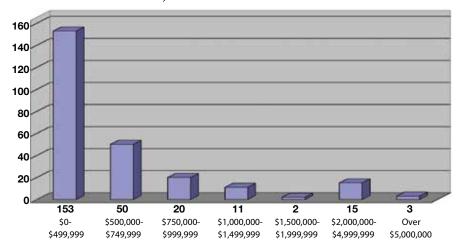

### PROPERTIES SOLD

Single Family • January 1 – December 31,2011

### TAHOE CITY, WEST AND NORTH SHORE