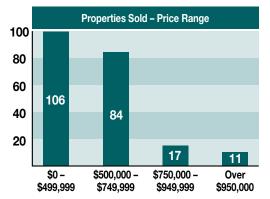

#### Tahoe Donner Market Statistics 2011

Leisn

| Price<br>Range       | Properties<br>Sold | DOM | Avg. List<br>Price | Avg. Sold<br>Price | Sold<br>SF Pricing |
|----------------------|--------------------|-----|--------------------|--------------------|--------------------|
| \$0 - \$499,999      | 106                | 77  | \$418,052          | \$401,053          | \$237.81           |
| \$500,000 - \$749,99 | 9 84               | 85  | \$621,668          | \$596,659          | \$253.73           |
| \$750,000 - \$949,00 | 0 17               | 90  | \$851,355          | \$821,647          | \$278.59           |
| \$950,000            | 11                 | 143 | \$1,131,809        | \$1,061,454        | \$292.30           |