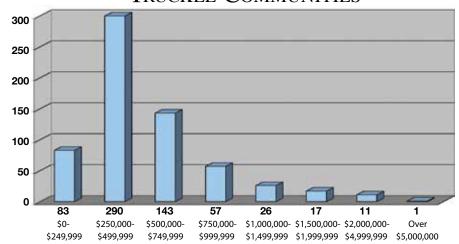

## EXCEPTIONAL RESULTS. AND MORE.

### Properties Sold • January 1 – December 31, 2011

#### TRUCKEE COMMUNITIES



#### Tahoe Donner Market Statistics 2011



Leisn

| Price<br>Range       | Properties<br>Sold | DOM | Avg. List<br>Price | Avg. Sold<br>Price | Sold<br>SF Pricing |
|----------------------|--------------------|-----|--------------------|--------------------|--------------------|
| \$0 - \$499,999      | 106                | 77  | \$418,052          | \$401,053          | \$237.81           |
| \$500,000 - \$749,99 | 9 84               | 85  | \$621,668          | \$596,659          | \$253.73           |
| \$750,000 - \$949,00 | 0 17               | 90  | \$851,355          | \$821,647          | \$278.59           |
| \$950,000            | 11                 | 143 | \$1,131,809        | \$1,061,454        | \$292.30           |

### Truckee Sales Statistics • 2010 – 2011 Price Compari