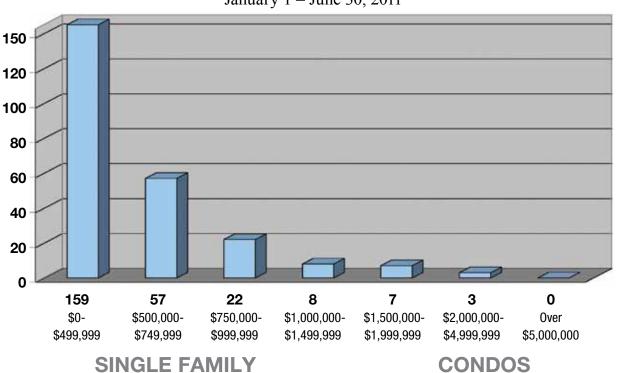

## **TRUCKEE PROPERTIES SOLD**

Single Family Residences January 1 – June 30, 2011

## TRUCKEE

|                     | 2011          | 2010          | %            |                   | 2011         | 2010         | %            |
|---------------------|---------------|---------------|--------------|-------------------|--------------|--------------|--------------|
| Volume              | \$136,784,251 | \$150,622,600 | <b>-9</b> %  | Volume            | \$37,712,900 | \$63,367,965 | -40%         |
| Units               | 256           | 245           | 4%           | Units             | 88           | 109          | -19%         |
| Median Price        | \$433,000     | \$505,000     | -14%         | Median Price      | \$339,000    | \$365,000    | -7%          |
| Average Price       | \$534,313     | \$614,786     | -13%         | Average Price     | \$433,481    | \$581,357    | <b>-25</b> % |
| Units Under \$1 Mil | 238           | 218           | 9%           | Units Under \$500 | 69           | 81           | -15%         |
| Units Over \$1 Mil  | 18            | 27            | <b>-33</b> % | Units Over \$500  | 19           | 28           | <b>-32</b> % |