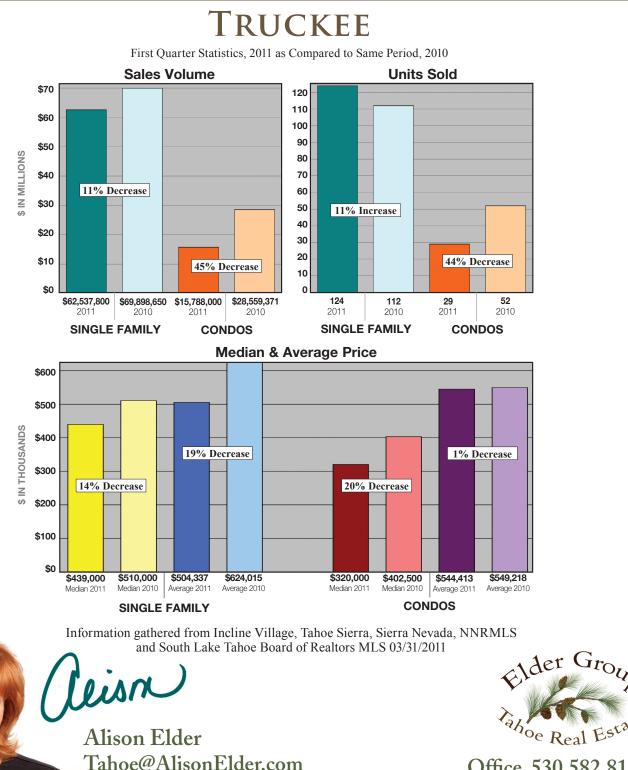

## TRUCKEE

First Quarter Statistics, 2011 as Compared to Same Period, 2010

#### TRUCKEE

|                     | 2011         | 2010         | %             |                   | 2011         | 2010         | %            |
|---------------------|--------------|--------------|---------------|-------------------|--------------|--------------|--------------|
| Volume              | \$62,537,800 | \$69,898,650 | -11%          | Volume            | \$15,788,000 | \$28,559,371 | -45%         |
| Units               | 124          | 112          | 11%           | Units             | 29           | 52           | -44%         |
| Median Price        | \$439,000    | \$510,000    | -14%          | Median Price      | \$320,000    | \$402,500    | <b>-20</b> % |
| Average Price       | \$504,337    | \$624,015    | -19%          | Average Price     | \$544,413    | \$549,218    | -1%          |
| Units Under \$1 Mil | 120          | 100          | 20%           | Units Under \$500 | 20           | 36           | -44%         |
| Units Over \$1 Mil  | 4            | 12           | - <b>67</b> % | Units Over \$500  | 9            | 16           | -44%         |